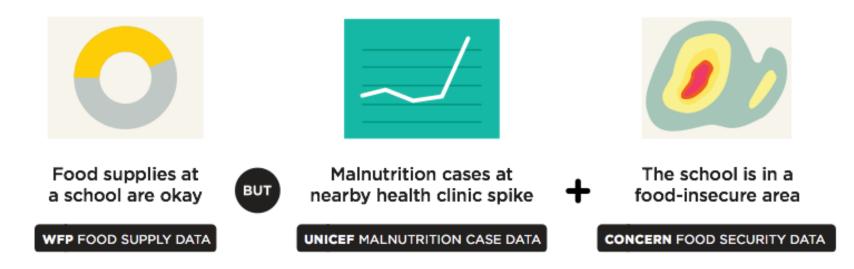

### Combined datasets provide contextual insight

Multiple datasets analyzed and visualized together, as data is received from the field, provides complete information for better decisions.

| Ì, | ODK Collect | > spray-status |
|----|-------------|----------------|
|----|-------------|----------------|