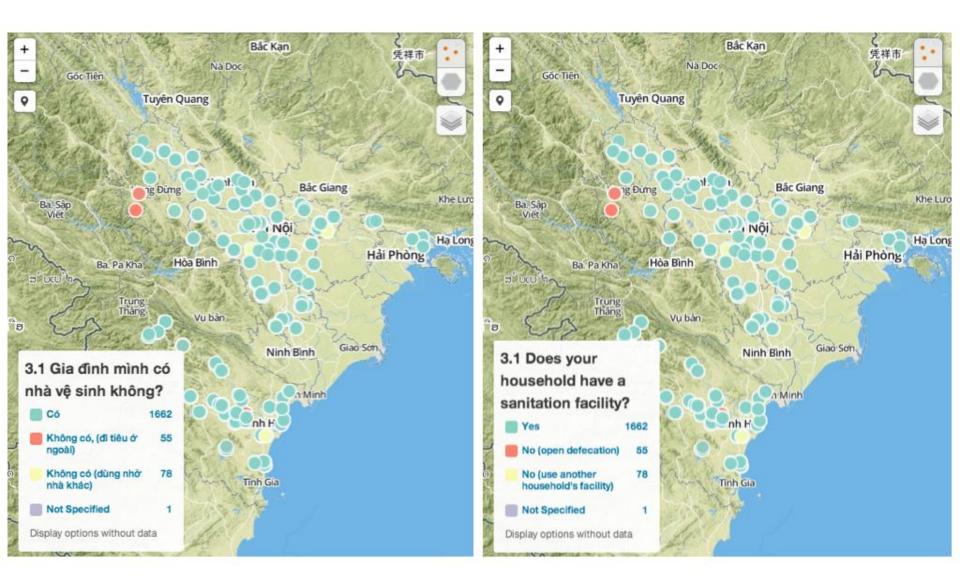

| 3.15 Nhà tiêu có thường bị ngập khi mưa lớn không?                                                      |
| 5         | begin group                | latrine_install_date  | Latrine Installation Date                                                                                                                                | Ngày xây khu vệ sinh                                                                                    |
| ŀ         | integer                    | install_date          | 3.16<br>In which year was the latrine / toilet installed?                                                                                                | 3.16<br>Nhà vệ sinh được xây dựng từ năm nào?                                                           |



View data in multiple languages