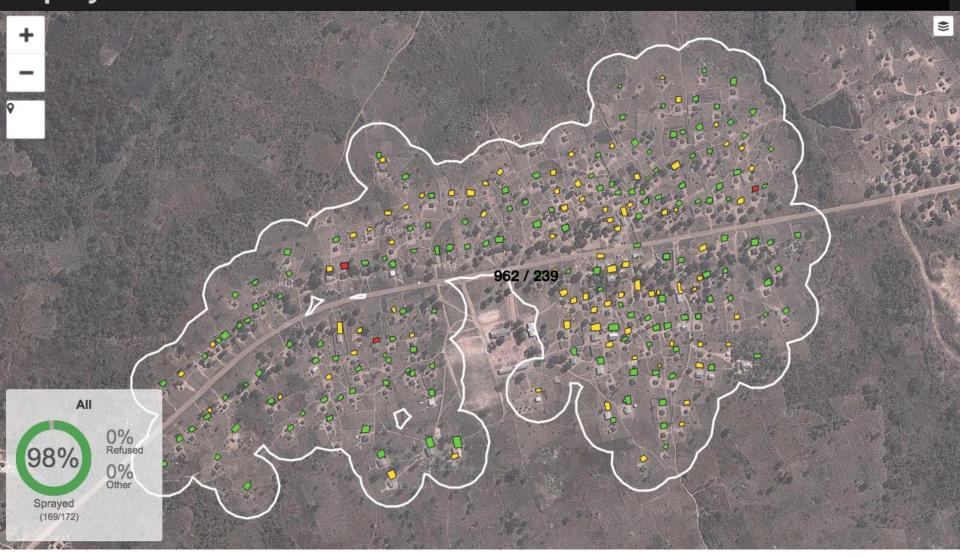

dicators common places (things)

common data / knowledge



# Shared data enables cross-organization collaboration and coordinated responses

Platform built from the ground up to enable secure sharing of real-time data with user permissions and data filters.



Partners collaborate on a response. Each partner is assigned permissions to access the data... ..including filtered data so partners see only what they need.

### Combined datasets provide contextual insight

Multiple datasets analyzed and visualized together, as data is received from the field, provides complete information for better decisions.









| Ì, | ODK Collect | > spray-status |
|----|-------------|----------------|
|----|-------------|----------------|

H 1.

House ID

Service Delivery

#### mSpray zambia Progress -



## **Design Forms - XLS Form**

|    | A                              | В                 | С                              | D        | E                       | F                     |
|----|--------------------------------|-------------------|--------------------------------|----------|-------------------------|-----------------------|
| 1  | type                           | name              | label                          | required | constraint              | relevant              |
| 2  | text                           | name              | What's your name?              | yes      |                         |                       |
| 3  | integer                        | age               | How old are you?               | yes      | \${age} > 0 and \${age} |