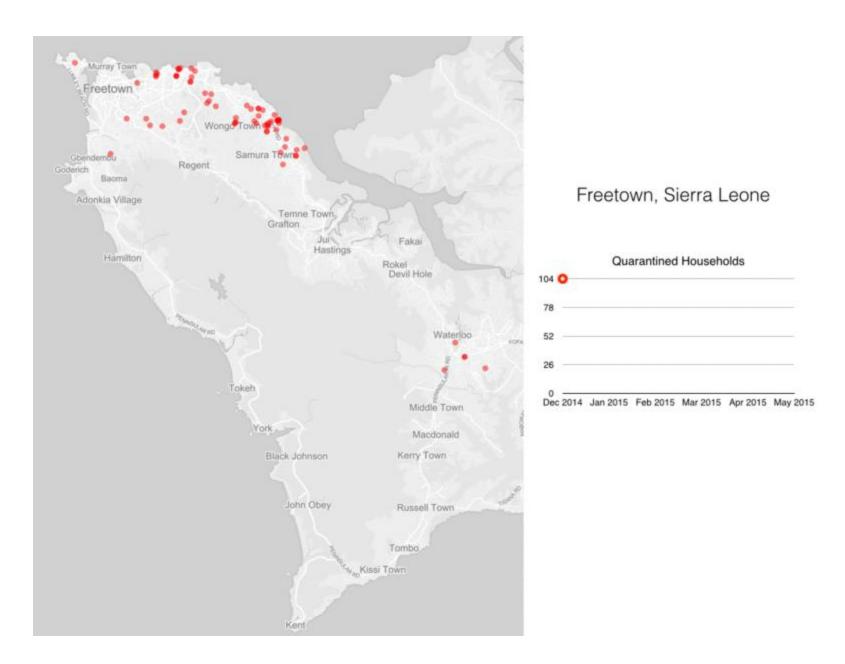

# Technology for Programme Monitoring in the Future



## **Our Vision**

common forms common indicators common places (things)

common data / knowledge



# Shared data enables cross-organization collaboration and coordinated responses

Platform built from the ground up to enable secure sharing of real-time data with user permissions and data filters.



Partners collaborate on a response. Each partner is assigned permissions to access the data... ..including filtered data so partners see only what they need.

### Combined datasets provide contextual insight

Multiple datasets analyzed and visualized together, as data is received from the field, provides complete information for better decisions.









| Ì, | ODK Collect | > spray-status |
|----|-------------|----------------|
|----|-------------|----------------|

H 1.

House ID

Service Delivery

#### mSpray zambia Progress -



## **Design Forms - XLS Form**

|    | A                              | В                 | С                              | D        | E                       | F                     |
|----|--------------------------------|-------------------|--------------------------------|----------|-------------------------|-----------------------|
| 1  | type                           | name              | label                          | required | constraint              | relevant              |
| 2  | text                           | name              | What's your name?              | yes      |