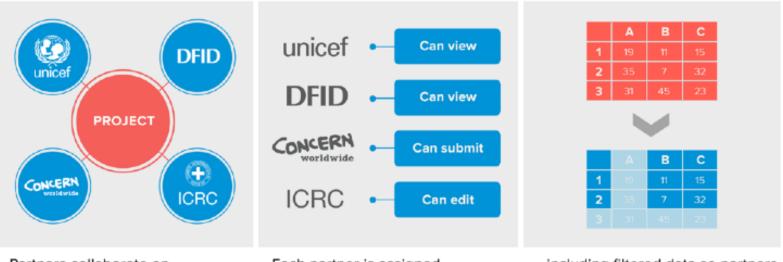

# Shared data enables cross-organization collaboration and coordinated responses

Platform built from the ground up to enable secure sharing of real-time data with user permissions and data filters.

Partners collaborate on a response. Each partner is assigned permissions to access the data... ..including filtered data so partners see only what they need.